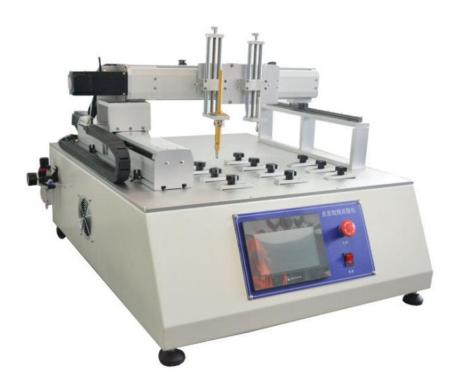

# Name: ZL-2804 Touch Screen Click and Scribe Tester

The touch screen click scribing testing machine developed and manufactured by our company is a high-tech product integrating precision machinery and automatic control scribing. This machine is mainly used for the durability test of drawing, clicking and rubbing on the handwriting screen and touch screen of small consumer electronic products such as mobile phones, dialogue phones, and electronic dictionaries. This product has the advantages of strong function, simple programming, convenient operation and low price.

#### Features:

1. Motion trajectory and test: convenient function of coordinate finding point, only need to select any three points in the program to generate circle, triangle and other motion trajectories, any two points to draw a line, any four points to draw a rectangle, and according to the test The mobile phone specifications store the movement track for the next call;

2. Using stepper motor with linear guide and ball screw as motion mechanism, accurate positioning, high precision, low noise, precise and durable, etc.

3. Real-time display of current X, Y coordinate values, motor drive speed, real-time position changes, etc.;

4. The machine is made of high-rigidity aluminum with anodized surface, which is rich in texture.

5. The XY axis is driven by a stepping motor, driven by a ball screw, high-speed, low-noise, and durable;

#### **Device Parameters:**

| X-axis movement range | 0~300mm           |
|-----------------------|-------------------|
| Y-axis movement range | 0~300mm           |
| Click cylinder stroke | 0~15mm            |
| Positioning accuracy  | 0.05mm            |
| Moving speed          | 30-3000mm/min     |
| Pressure range        | 0~800gf           |
| Volume                | 750 x 600 x 450mm |
| Weight                | 80kg              |
| Power supply          | AC220V            |